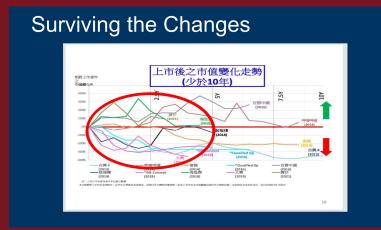

## Hexagram 11 Tai/泰 (Smooth & Unobstructed ) & Hexagram 12 Pi/否(Blockage & Stagnation)

The next question that follows is how long do the good times last? The above graphs show that only 2 companies have share prices higher than the ipo one, 10 years after listing. Most have share prices that tanked below the IPO price before 5 years were up. Video 1-15:22. Pi / 否-the Death Wave of IPO companies.