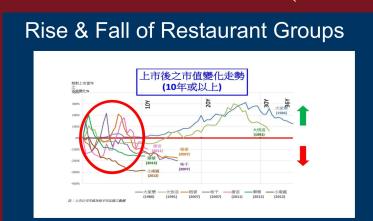

Above is the graph of the number of restaurant business IPOs per year in HK vs the growth of the HK & China economy over the years. The 2 distinct groupings are on account of the HK & later China Wave (Periods of Prosperity).

## Hexagram 11 Tai/泰 (Smooth & Unobstructed ) & Hexagram 12 Pi/否(Blockage & Stagnation)

The next question that follows is how long do the good times last? The above graphs show that only 2 companies have share prices higher than the ipo one, 10 years after listing. Most have share prices that tanked below the IPO price before 5 years were up. Video 1-15:22. Pi / 否-the Death Wave of IPO companies.