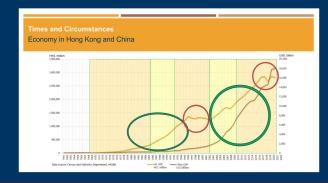

Above is the graph of the number of restaurant business IPOs per year in HK vs the growth of the HK & China economy over the years. The 2 distinct groupings are on account of the HK & later China Wave (Periods of Prosperity).

As Chairman Lo explains in Video 1-13:52, it's only possible to create a business of the size that can list publicly if it's riding a growth-wave(ie Tai/泰) that's pushing you, like sailing downwind.All you have to do is keep the runner stable & off you go.

## Hexagram 11 Tai/泰 (Smooth & Unobstructed ) & Hexagram 12 Pi/否(Blockage & Stagnation)

The next question that follows is how long do the good times last? The above graphs show that only 2 companies have share prices higher than the ipo one, 10 years after listing. Most have share prices that tanked below the IPO price before 5 years were up. Video 1-15:22. Pi / 否-the Death Wave of IPO companies.