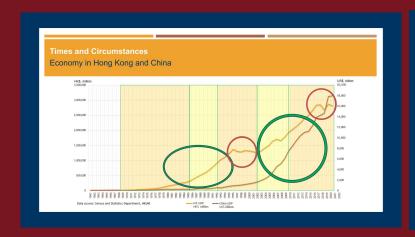

Above is the graph of the number of restaurant business IPOs per year in HK vs the growth of the HK & China economy over the years. The 2 distinct groupings are on account of the HK & later China Wave (Periods of Prosperity).

As Chairman Lo explains in Video 1-13:52, it's only possible to create a business of the size that can list publicly if it's riding a growth-wave(ie Tai/泰) that's pushing you, like sailing downwind.All you have to do is keep the runner stable & off you go.

## Hexagram 11 Tai/泰 (Smooth & Unobstructed ) & Hexagram 12 Pi/否(Blockage & Stagnation)

The next question that follows is how long do the good times last? The above graphs show that only 2 companies have share prices higher than the ipo one, 10 years after listing. Most have share prices that tanked below the IPO price before 5 years were up. Video 1-15:22. Pi / 否-the Death Wave of IPO companies.