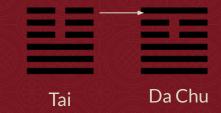

If this line changes to to masculine, the hexagram will become Da Chu(26)/大畜-large storage & great restraint, like a dam.

Storage means enhance oneself in order to achieve in the future & restraint signifies disciplining oneself with a view to taking corrective action,