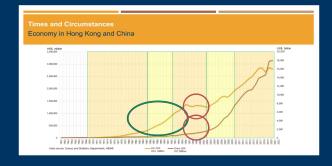

## Hexagram 11 Tai/泰 (Smooth & Unobstructed ) & Hexagram 12 Pi/否(Blockage & Stagnation)

The next question that follows is how long do the good times last? The above graphs show that only 2 companies have share prices higher than the ipo one, 10 years after listing. Most have share prices that tanked below the IPO price before 5 years were up. Video 1-15:22. Pi / 否-the Death Wave of IPO companies.