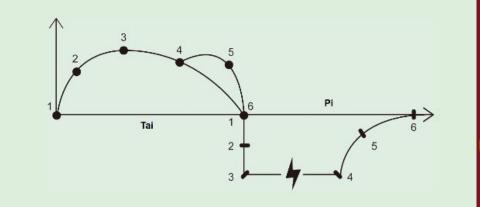

#### Hexagram 11 Tai/泰 (Smooth & Unobstructed ) & Hexagram 12/否 Pi (Blockage & Stagnation)

Tai signifies prosperity & Pi adversity; prosperous & stagnant states.

Hexagrams Tai & Pai are reversal of each other & interchangeable. This signifies that they are Cyclical ie Good fortune & Misfortune are cyclical. Masculine disappears when it reaches the upper trigram-Kun of Tai, like brightness being replaced by darkness. Although the environment is still Tai, Pi is emerging.

Pi forms after Tai reaches its extremity along the timeline and Pi will return to Tai after it is toppled at the end & falls backwards against the sequence,

It is not possible to always move up w/o a decline,advance w/o a retreat. Prosperity will turn to adversity as Tai & Pai are cyclical. This is the course of Nature.