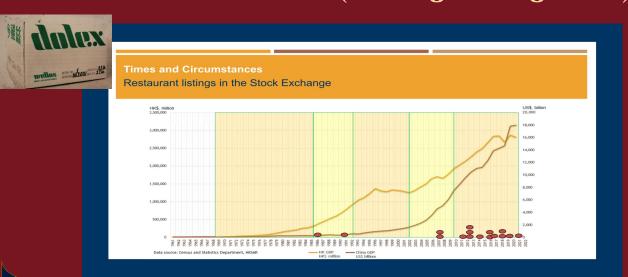

Above is the graph of the number of restaurant business IPOs per year in HK vs the growth of the HK & China economy over the years. The 2 distinct groupings are on account of the HK & later China Wave (Periods of Prosperity).

As Chairman Lo explains in Video 1-13:52, it's only possible to create a business of the size that can list publicly if it's riding a growth-wave(ie Tai/泰) that's pushing you, like sailing downwind.All you have to do is keep the runner stable & off you go.

## Hexagram 11 Tai/泰 (Smooth & Unobstructed ) & Hexagram 12 Pi/否(Blockage & Stagnation)

The next question that follows is how long do the good times last? The above graphs show that only 2 companies have share prices higher than the ipo one, 10 years after listing. Most have share prices that tanked below the IPO price before 5 years were up. Video 1-15:22. Pi / 否-the Death Wave of IPO companies.