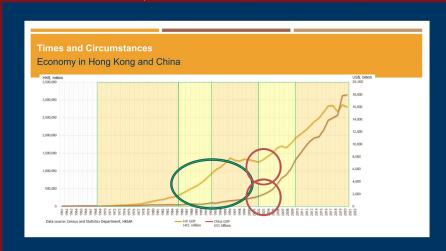

Above is the graph of the number of restaurant business IPOs per year in HK vs the growth of the HK & China economy over the years. The 2 distinct groupings are on account of the HK & later China Wave (Periods of Prosperity).

As Chairman Lo explains in Video 1-13:52, it's only possible to create a business of the size that can list publicly if it's riding a growth-wave(ie Tai/泰) that's pushing you, like sailing downwind.All you have to do is keep the runner stable & off you go.

## Hexagram 11 Tai/泰 (Smooth & Unobstructed ) & Hexagram 12 Pi/否(Blockage & Stagnation)

The next question that follows is how long do the good times last? The above graphs show that only 2 companies have share prices higher than the ipo one, 10 years after listing. Most have share prices that tanked below the IPO price before 5 years were up. Video 1-15:22. Pi / 否-the Death Wave of IPO companies.