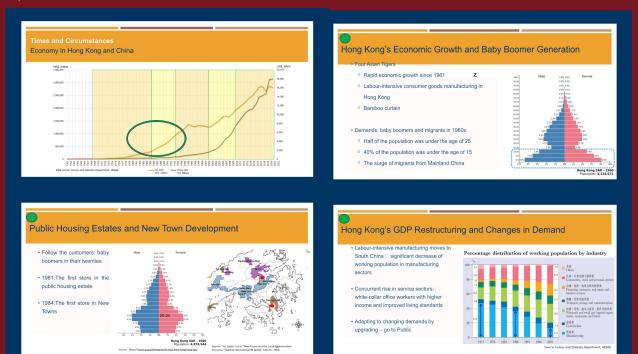

This is because in Tai, good fortune comes incrementally like how pulling up a clump of grass brings up other clumps interconnected by intertwined roots.

In case of **Zhun 3**, that's in a period of **Tai**,when the HK **economy is booming** & there are many positive factors (connected clumps of grass) powering the growth of this new business ranging from demographics-supplying lots of employed (Baby Boomer) youth as customers & employees, the spatial growth of Hong Kong & the development of Housing Estates, New Towns & changes in the structure of the HK economy etc (Video 1-25:40).