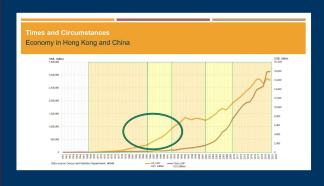

## Hexagram 11 Tai/泰 (Smooth & Unobstructed ) & Hexagram 12 Pi/否(Blockage & Stagnation)

The next question that follows is how long do the good times last? The above graphs show that only 2 companies have share prices higher than the ipo one, 10 years after listing. Most have share prices that tanked below the IPO price before 5 years were up. Video 1-15:22. Pi / 否-the Death Wave of IPO companies.