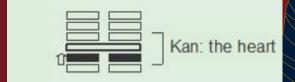

However, should a person fail to behave humbly, the line changes to masculine & Hexagram 36: Ming Yi/明夷 - brightness being tarnished ie suspension of aspirations & actions appears.

The inner lower trigram Kan ,denotes a solid heart.Line 3 is its representative line & representative line of Hexagram 15: Qian & is the core of humility.Line 2 which possesses the the principle of moderation, sustains line 3 which occupies it, and is the representative line of the upper inner triagram Zhen-thunder.It acts justly in following the tone of line 3, creating resonance. Thus:Resonating Qian/鳴謙.When, the second line becomes yang, the triagram becomes Xun (Wind also representing rooster)) from Gen(Mountain). When one cock starts crowing, others also start crowing-hence the 鳴 of 鳴謙 referencing bird calls.