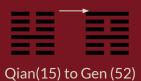

1) Humbly cross the river. When the line changes to masculine-Ming Yi(36)/明夷 -brightness being tarnished ie suspension of aspirations & actions (2) Call of birds/resonating Qian. The 5 virtues that constitute Qian-Tenderness, Goodness, Reverence, Simplicity in living & Acquiescence resonate with line 3 & the Zhen of the inner upper trigram .The hexagram which forms when this line is activated is **Sheng** (46)/Sheng \_\_\_\_\_, to rise, where virtuous people are promoted(3) Hardworking Qian-To work hard, but w/o exaggerating & to attain merit w/o taking credit for it.When this line changes to feminine-Kun(2)/坤 = -Earth that adheres to heaven (4) Manifesting Qian (15)- Exhibit humility in an eye-catching way, when serving the King at 5. The hexagram changes to 62:Xiao Guo /小過 a slight excess of moderation (5)The King is esteemed, not arrogant or feeble either. (Qian is not used because there is no need for the king to be humble, but he should not abuse his power to oppress others either. He can attack to correct **disobedience**. Should this line turn to masculine & become arrogant the hexagram becomes 39:**Jian/蹇** -difficulty in proceeding & sits in the middle of upper triangle kan,trapped in a crisis.6) Dispatch troops to conquer the manor-6 makes use of 3 to establish true humility. When line 6 becomes masculine the hexagram changes to 52:Gen/艮 == -stop & move when required,

The hexagram that forms when this line changes to masculine is **Gen(52)**/艮 which stops and moves when required. Thus when humility acts appropriately at the right time, the norm of Hexagram 15: Qian/謙 (Humility, Modesty) radiates.