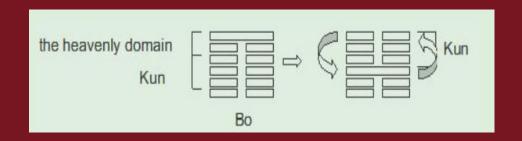

**Line 3 is the representative line of Hexagram 15 : Qian/**謙 (Humility, Modesty).

Line 3 ,of Hexagram 15:Qian/謙-Humbleness ,was originally Line 6 of Hexagram 23:Bo/剝
-Decline,where all lines below its line 6 are overpowered by feminine,so line 6 descends from the heavenly domain to be generous to those below,to reinforce the foundation. This signifies that Hexagram Qian(15)/謙 is created by accommodating those below while staying high. On the other hand Line 3 of Hexagram Bo /剝 ,located at a lower rank ,then ascends and causes the Lower Trigram Kun(the norm of the earth), to move to the top. By moving the mountain (of Trigram ) Gen below the (Trigram) Earth, Hexagram Qian(15)-Humility is formed.