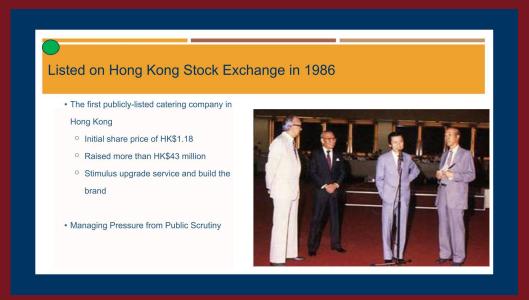

This is precisely what happened,as Cafe de Coral(大家樂) received the support of merchant bankers and was able to list in the HK stock exchange in 1986,the first IPO of a catering company.

**Line 3** is the only masculine line amongst 5 feminine lines of Qian(15)/謙.The **upper trigram Kun** denotes people and submission.**Line 3 represents** the **upper inner trigram Zhen** -to move. Hence in addition to Line 2 below,**Line 3 also drives the the people who submissively stay above it**.Thus **hundreds of thousands of people follow/obey it** - The situation of the Cafe de Coral(大家樂) leadership after IPO & public (retail) shareholding.